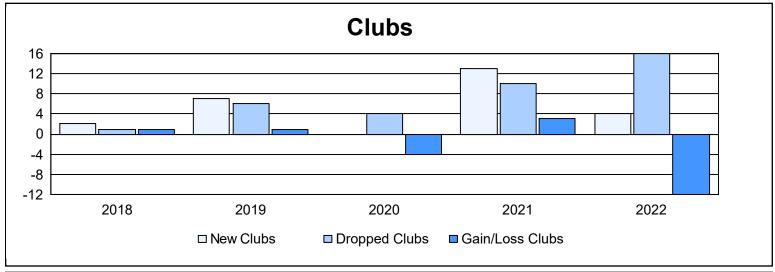

District B 8 As of June 2022 Cumulative

| Year      | New<br>Clubs | Dropped<br>Clubs | Gain/<br>Loss<br>Clubs | New<br>Members | Charter<br>Members | Reinstate<br>Members | Transfer<br>Members | Total<br>Member<br>Added | Total<br>Members<br>Dropped | Gain/<br>Loss<br>Members |
|-----------|--------------|------------------|------------------------|----------------|--------------------|----------------------|---------------------|--------------------------|-----------------------------|--------------------------|
| 2017-2018 | 2            | 1                | 1                      | 181            | 79                 | 44                   | 16                  | 320                      | 354                         | -34                      |
| 2018-2019 | 7            | 6                | 1                      | 147            | 156                | 14                   | 1                   | 318                      | 378                         | -60                      |
| 2019-2020 | 0            | 4                | -4                     | 65             | 20                 | 28                   | 6                   | 119                      | 327                         | -208                     |
| 2020-2021 | 13           | 10               | 3                      | 122            | 148                | 25                   | 3                   | 298                      | 323                         | -25                      |
| 2021-2022 | 4            | 16               | -12                    | 109            | 114                | 17                   | 0                   | 240                      | 284                         | -44                      |
| Average   | 5            | 7                | -2                     | 125            | 103                | 26                   | 5                   | 259                      | 333                         | -74                      |